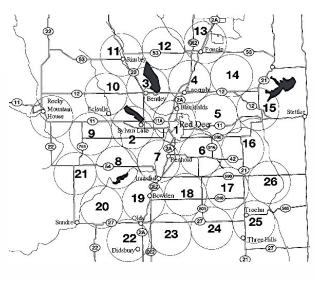

## Christmas Bird Count Circles

Compiled by Judy Boyd, David Dickson, Richard Klauke and Myrna Pearman Revised 2006 www.rdrn.fanweb.ca Based on the American Birding Association Taxonomical Order